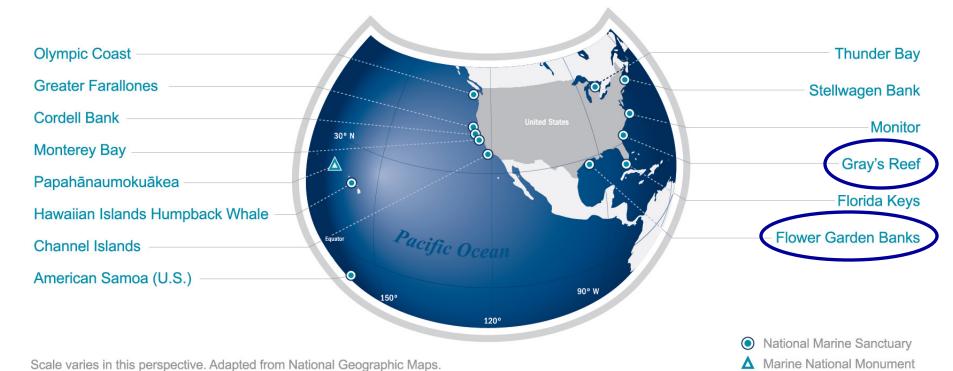

#### NATIONAL MARINE SANCTUARY SYSTEM

NOTION OF THE PROPERTY OF THE

OFPARTMENT OF COM

Funding and priorities were addressed through a JEA.

Structured as a separate JEA for FWC

FKNMS continued to provide enforcement platforms.