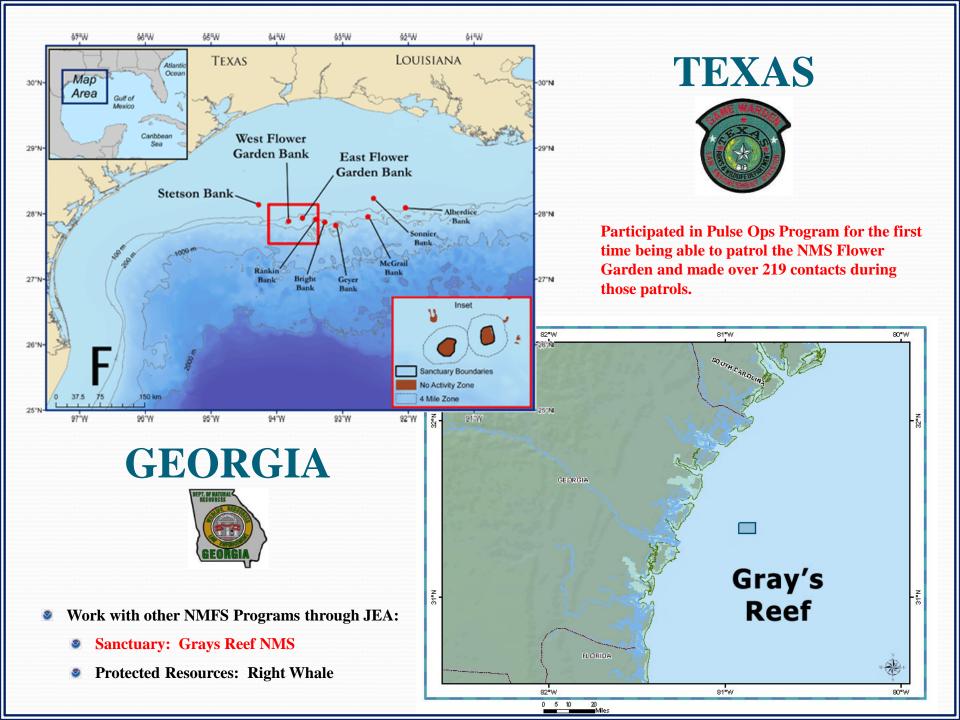

#### Federal Priorities/Focus Enforcement

Funding allocated annually to the SED JEA to address Federal priorities through patrol, monitoring, and inspection services.

- TED's
- IFQ/Red Snapper
- HMS

FWC will utilize state assets on a reimbursable basis as with all other JEAs

Program will be based on over-time, (offices benefit from participation)