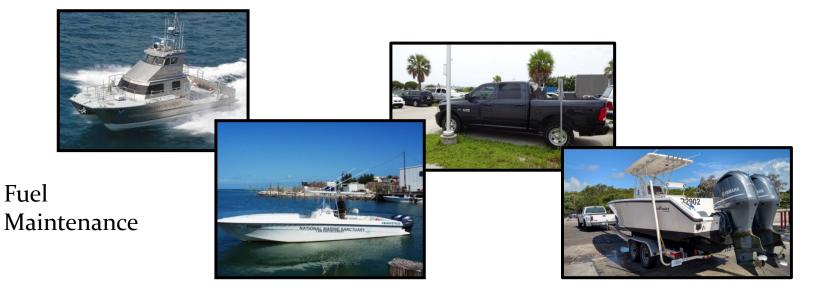

- Patrol Vehicles
- Medium range outboard patrol vessels
- Large Off Shore patrol vessel (Delivered in Jan 2006)

OLE has worked with state law enforcement agencies since 2002 through a program in which funding can be provided for enforcement services