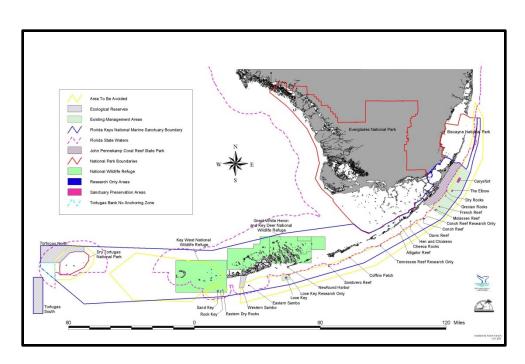

### Florida Keys National Marine Sanctuary

#### NOAA FISHERIES Office of Law Enforcement

Up to 2014 FKNMS enforcement was handled through an agreement between FKNMS and FWC.

Agreement provided funding for salaries for dedicated personnel and enforcement platforms

#### NATIONAL MARINE SANCTUARY SYSTEM

NOTION OF THE PROPERTY OF THE

OFPARTMENT OF COM

Funding and priorities were addressed through a JEA.

Structured as a separate JEA for FWC

FKNMS continued to provide enforcement platforms.