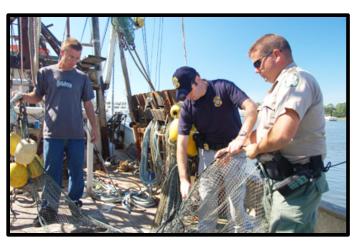

#### **NOAA ENFORCEMENT OFFICERS**

- Able to provide compliance assistance and training
- Work closely with state partners to ensure they were conducting proper inspections, thus increasing quality data points.